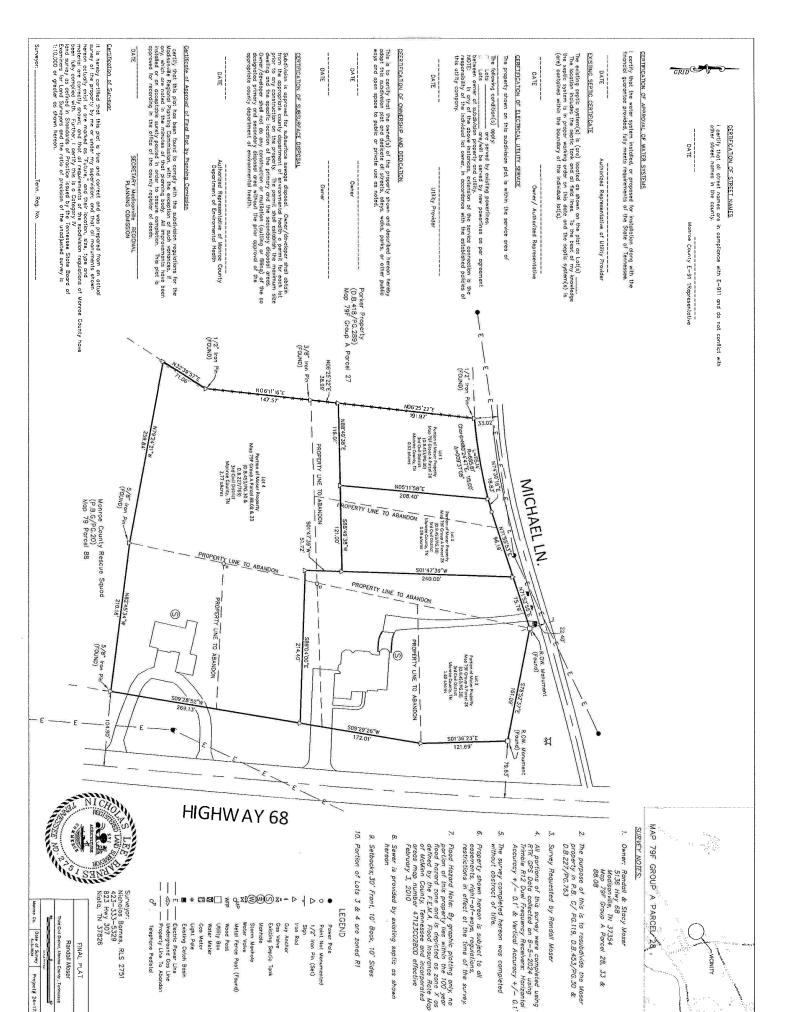

## AGENDA MADISONVILLE REGIONAL PLANNING COMMISSION

Madisonville City Hall Board Room Tuesday, September 17, 2024 5:00 p.m.

- I. Call to Order
- II. Approval of minutes from the August 20, 2024 meeting.
- III. Planned Agenda Items
  - A. Subdivision Plat, 3-lots, Property owners, Randall Moser and Stacey Moser, Michael Ln., and Hwy. 68, Tax Map 079F, Group A, Parcel 028.00, 033.00 and 088.08, R-1, Low Density Residential District and Madisonville Planning Region;
  - B. Discussion topics/review of zoning ordinance amendments for residential zoning district, tree cover, stormwater, residential/multi-use in existing buildings in the C-2 District, Planning Commission bylaws, site plan and subdivision plat checklists, animal rescue facilities (handouts to be provided);
- IV. Other Business
- V. Adjournment

The property lines are compiled from information maintained by your local county Assessor's office but are not conclusive evidence of property ownership in any court of law.

Third Chril District, Monton County , Tennessee Randall Moser FINAL PLAT Electric Power Line
Underground Gos Line
Property Line To Abandon Existing Catch Basin

Utility Box Water Meter Gos Meter Light Pole

Q<sub>0</sub>

Telephone Pedistal

Manhole Existing Septic Tank

Storm Manhole Water Valve Wetal Fence Post (Found) Wood Post

LEGEND

Monroe Co. Date of Survey | Project# 24-172