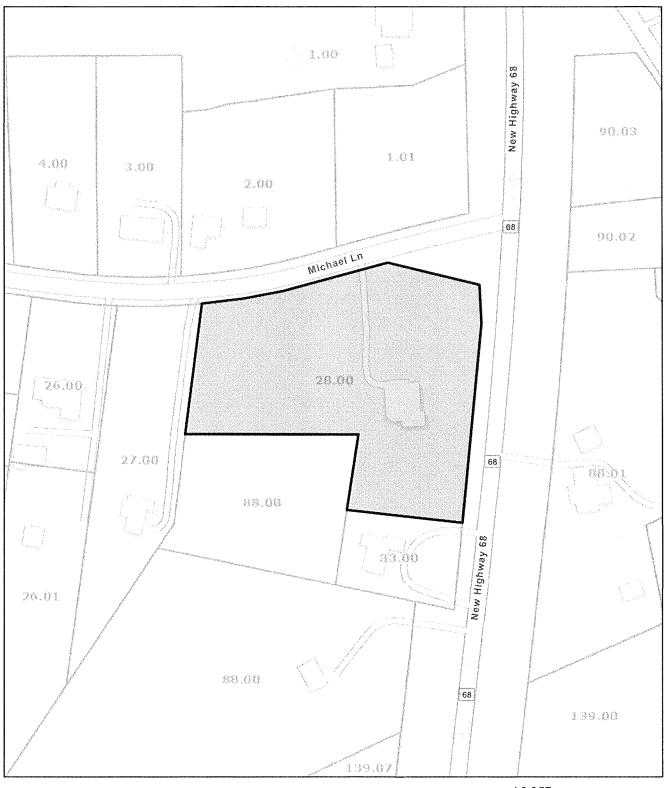

## AGENDA MADISONVILLE REGIONAL PLANNING COMMISSION

Madisonville City Hall Board Room Tuesday, September 17, 2024 5:00 p.m.

- I. Call to Order
- II. Approval of minutes from the August 20, 2024 meeting.
- III. Planned Agenda Items
  - A. Subdivision Plat, 3-lots, Property owners, Randall Moser and Stacey Moser, Michael Ln., and Hwy. 68, Tax Map 079F, Group A, Parcel 028.00, 033.00 and 088.08, R-1, Low Density Residential District and Madisonville Planning Region;
  - B. Discussion topics/review of zoning ordinance amendments for residential zoning district, tree cover, stormwater, residential/multi-use in existing buildings in the C-2 District, Planning Commission bylaws, site plan and subdivision plat checklists, animal rescue facilities (handouts to be provided);
- IV. Other Business
- V. Adjournment

## Monroe County - Parcel: 079F A 028.00

Date: September 12, 2024

County: Monroe

Owner: MOSER STACIE Address: HWY 68 5128 Parcel Number: 079F A 028.00

Deeded Acreage: 0 Calculated Acreage: 3.9 Date of TDOT Imagery: 2019 Date of Vexcel Imagery: 2023