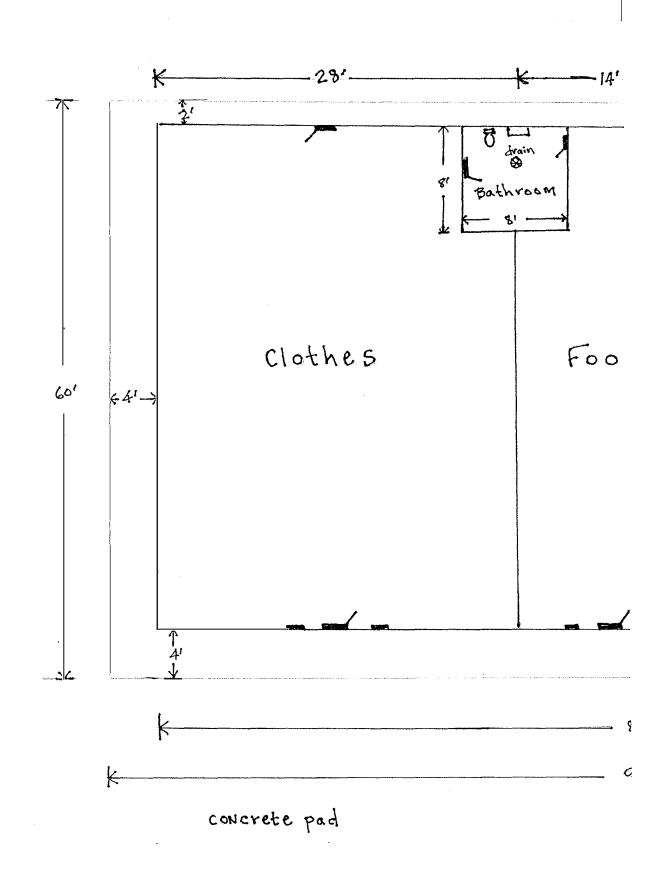

#### AGENDA VONORE REGIONAL PLANNING COMMISSION Vonore City Hall Board Room Tuesday, October 1st, 2024 6:00 p.m.

- I. Call to Order
- II. Approval of minutes from the September 3rd, 2024 meeting.
- III. Planned Agenda Items
  - A. Site plan, Kevin Hartzog for Havco expansion of 50,000 square feet and 2story office building, Industrial Drive, Tax Map 028 Parcel 034.00, 040.22, and 040.23, M-2, Heavy Industrial District;
  - B. Site plan, accessory structure, Dean Shields for Vonore Baptist Church, 714 Church St., Tax Map 028, Parcel 005.00 and 005.01, R-2, High Density Residential District;
  - C. Discussion, zoning ordinance, permitted uses in the C-3, Highway Business District and short-term rentals.
- IV. Other Business
- V. Adjournment

### ITEM B

•

. ...