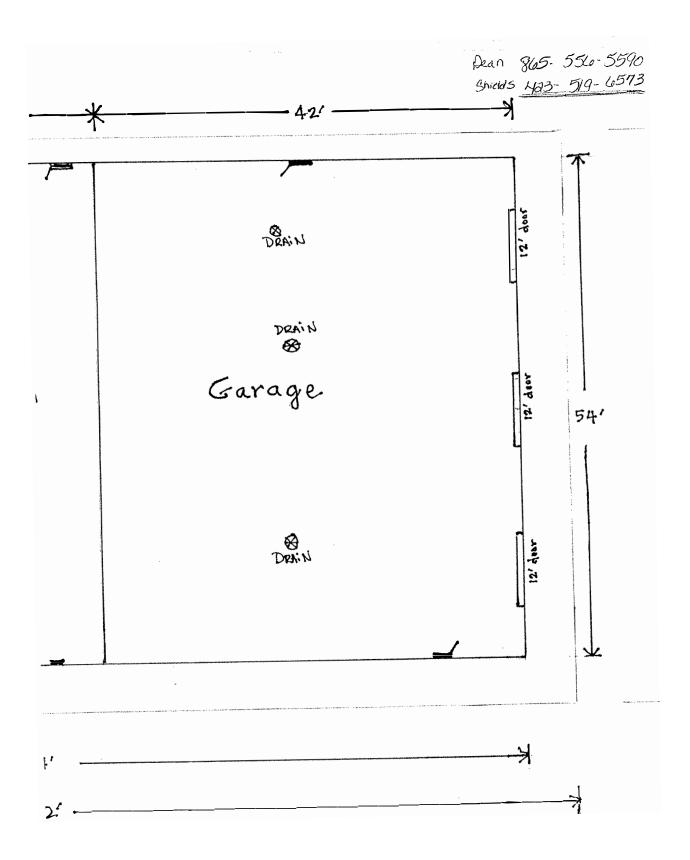

#### AGENDA VONORE REGIONAL PLANNING COMMISSION Vonore City Hall Board Room Tuesday, October 1st, 2024 6:00 p.m.

- I. Call to Order
- II. Approval of minutes from the September 3rd, 2024 meeting.
- III. Planned Agenda Items
  - A. Site plan, Kevin Hartzog for Havco expansion of 50,000 square feet and 2story office building, Industrial Drive, Tax Map 028 Parcel 034.00, 040.22, and 040.23, M-2, Heavy Industrial District;
  - B. Site plan, accessory structure, Dean Shields for Vonore Baptist Church, 714 Church St., Tax Map 028, Parcel 005.00 and 005.01, R-2, High Density Residential District;
  - C. Discussion, zoning ordinance, permitted uses in the C-3, Highway Business District and short-term rentals.
- IV. Other Business
- V. Adjournment

### ITEM B

•

. ...