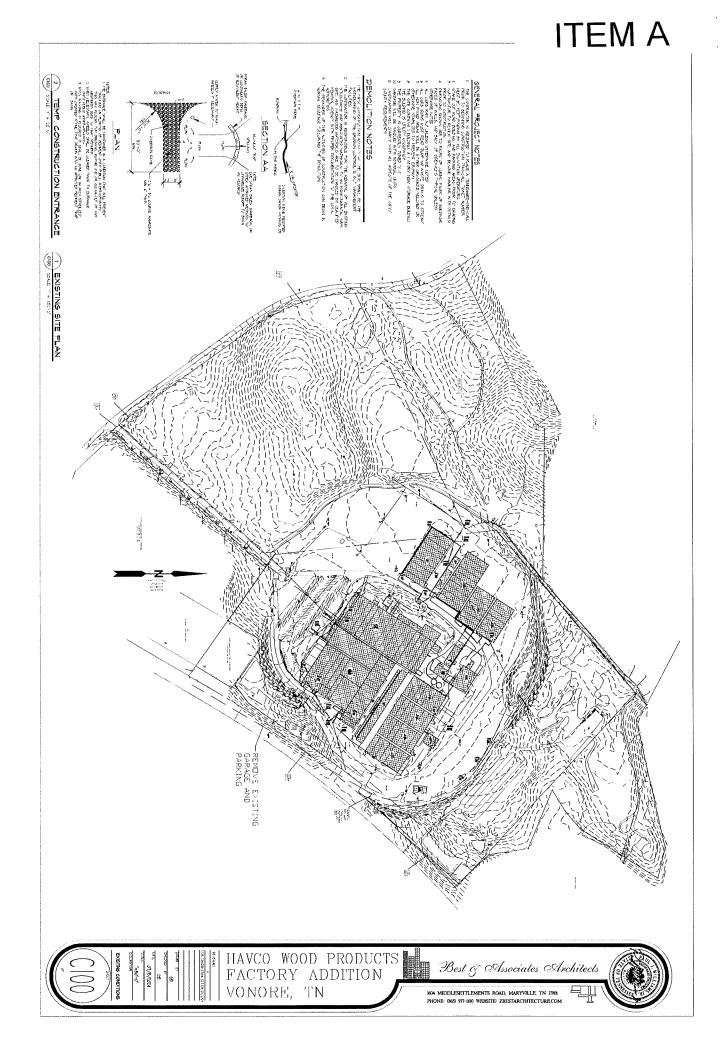

#### AGENDA VONORE REGIONAL PLANNING COMMISSION Vonore City Hall Board Room Tuesday, October 1st, 2024 6:00 p.m.

- I. Call to Order
- II. Approval of minutes from the September 3rd, 2024 meeting.
- III. Planned Agenda Items
  - A. Site plan, Kevin Hartzog for Havco expansion of 50,000 square feet and 2story office building, Industrial Drive, Tax Map 028 Parcel 034.00, 040.22, and 040.23, M-2, Heavy Industrial District;
  - B. Site plan, accessory structure, Dean Shields for Vonore Baptist Church, 714 Church St., Tax Map 028, Parcel 005.00 and 005.01, R-2, High Density Residential District;
  - C. Discussion, zoning ordinance, permitted uses in the C-3, Highway Business District and short-term rentals.
- IV. Other Business
- V. Adjournment

### ITEM A Tennessee Property Viewer