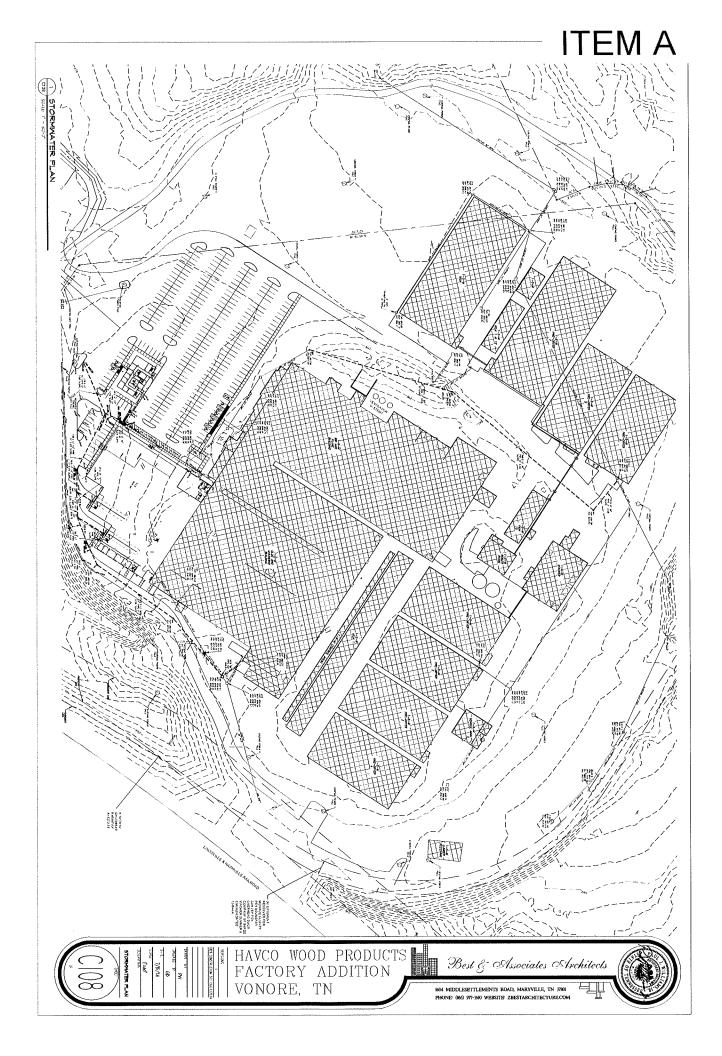

#### AGENDA VONORE REGIONAL PLANNING COMMISSION Vonore City Hall Board Room Tuesday, October 1st, 2024 6:00 p.m.

- I. Call to Order
- II. Approval of minutes from the September 3rd, 2024 meeting.
- III. Planned Agenda Items
  - A. Site plan, Kevin Hartzog for Havco expansion of 50,000 square feet and 2story office building, Industrial Drive, Tax Map 028 Parcel 034.00, 040.22, and 040.23, M-2, Heavy Industrial District;
  - B. Site plan, accessory structure, Dean Shields for Vonore Baptist Church, 714 Church St., Tax Map 028, Parcel 005.00 and 005.01, R-2, High Density Residential District;
  - C. Discussion, zoning ordinance, permitted uses in the C-3, Highway Business District and short-term rentals.
- IV. Other Business
- V. Adjournment

### ITEM A Tennessee Property Viewer